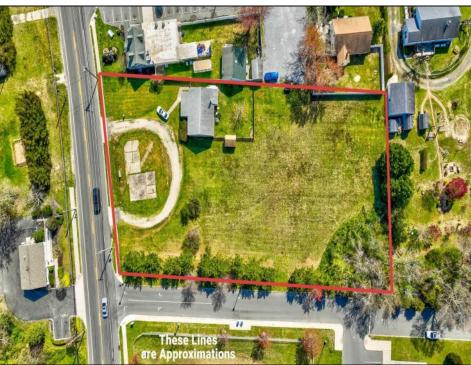

## **COMMENTS**

Exceptional Opportunity with this Acre parcel located in close proximity to booming downtown Cape May Court House. Positioned on a high-volume street in the Town Business Zone, this property has tremendous potential for an Investor or Business Owner! Potential uses, but not limited to, are as follows; retail, service uses, professional offices, banks, offices, health care facilities or services, B&Bs, studios, recreation/cultural/entertainment facilities, care facilities, apartment(s), etc.

**PROPERTY DETAILS** Heating Cooling HotWater Wood/Frame Forced Air Other (See Remarks) Gas

Other (See Remarks)

Exterior

Water Sewer City City

Ask for Rodman Pierce Berger Realty Inc 109 E 55th St., Ocean City Call: 609-399-4211 Email to: rpp@bergerrealty.com