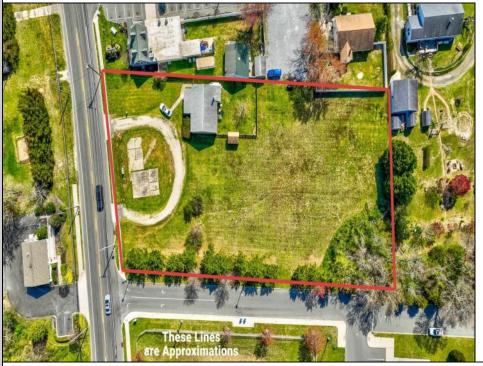

## 621 Route 9 S Cape May Court House, NJ 08210

Asking \$549,000.00

## **COMMENTS**

Exceptional Opportunity with this Acre parcel located in close proximity to booming downtown Cape May Court House. Positioned on a high-volume street in the Town Business Zone, this property has tremendous potential for an Investor or Business Owner! Potential uses, but not limited to, are as follows; retail, service uses, professional offices, banks, offices, health care facilities or services, B&Bs, studios, recreation/cultural/entertainment facilities, care facilities, apartment(s), etc.