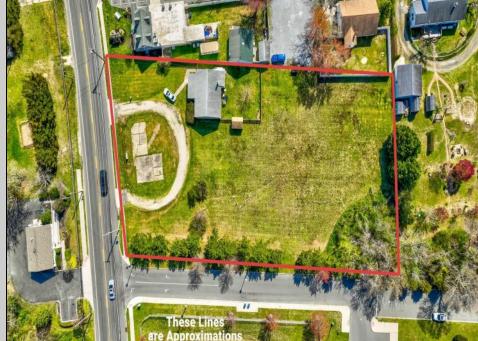

## **COMMENTS**

Exceptional Opportunity with this Acre parcel located in close proximity to booming downtown Cape May Court House. Positioned on a high-volume street in the Town Business Zone, this property has tremendous potential for an Investor or Business Owner! Potential uses, but not limited to, are as follows; retail, service uses, professional offices, banks, offices, health care facilities or services, B&Bs, studios, recreation/cultural/entertainment facilities, care facilities, apartment(s), etc.