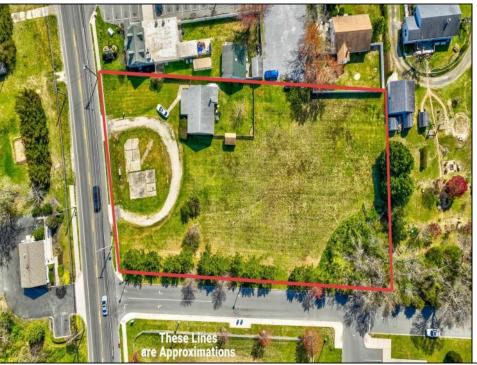

## **COMMENTS**

Exceptional Opportunity with this Acre parcel located in close proximity to booming downtown Cape May Court House. Positioned on a high-volume street in the Town Business Zone, this property has tremendous potential for an Investor or Business Owner! Potential uses, but not limited to, are as follows; retail, service uses, professional offices, banks, offices, health care facilities or services, B&Bs, studios, recreation/cultural/entertainment facilities, care facilities, apartment(s), etc.