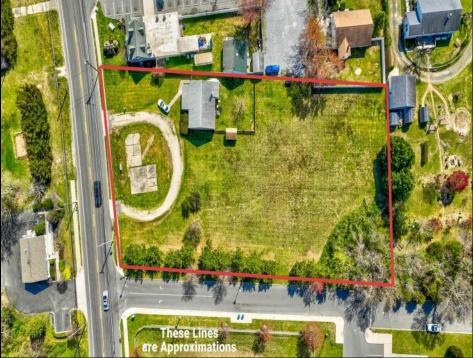

## 621 Route 9 S Cape May Court House, NJ 08210

Asking \$549,000.00

## **COMMENTS**

Exceptional Opportunity with this Acre parcel located in close proximity to booming downtown Cape May Court House. Positioned on a high-volume street in the Town Business Zone, this property has tremendous potential for an Investor or Business Owner! Potential uses, but not limited to, are as follows; retail, service uses, professional offices, banks, offices, health care facilities or services, B&Bs, studios, recreation/cultural/entertainment facilities, care facilities, apartment(s), etc.

PROPERTY DETAILS

Exterior Heating Cooling HotWater Wood/Frame Forced Air Other (See Remarks) Gas
Other (See Remarks)

Water Sewer City City

Ask for Monica Raab Berger Realty Inc 1670 Boardwalk, Ocean City Call: 609-391-0500 Email to: msr@bergerrealty.com