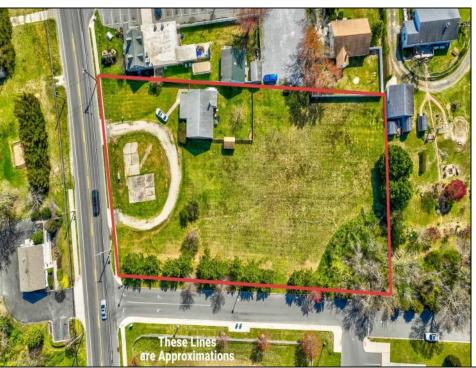

## **COMMENTS**

Exceptional Opportunity with this Acre parcel located in close proximity to booming downtown Cape May Court House. Positioned on a high-volume street in the Town Business Zone, this property has tremendous potential for an Investor or Business Owner! Potential uses, but not limited to, are as follows; retail, service uses, professional offices, banks, offices, health care facilities or services, B&Bs, studios, recreation/cultural/entertainment facilities, care facilities, apartment(s), etc.