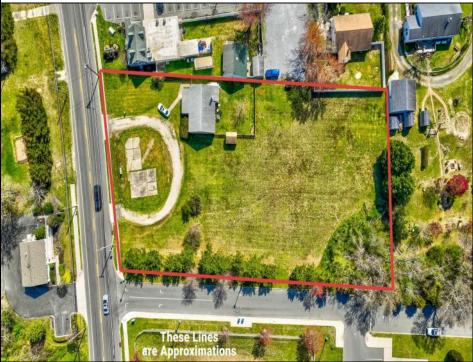

## **COMMENTS**

Exceptional Opportunity with this Acre parcel located in close proximity to booming downtown Cape May Court House. Positioned on a high-volume street in the Town Business Zone, this property has tremendous potential for an Investor or Business Owner! Potential uses, but not limited to, are as follows; retail, service uses, professional offices, banks, offices, health care facilities or services, B&Bs, studios, recreation/cultural/entertainment facilities, care facilities, apartment(s), etc.