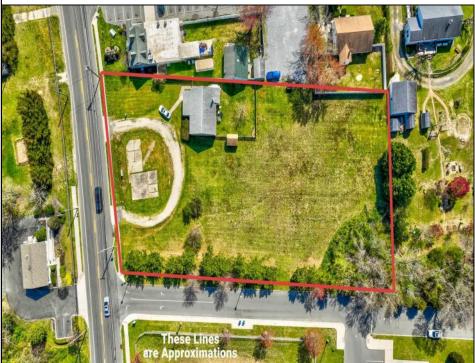

## **COMMENTS**

Exceptional Opportunity with this Acre parcel located in close proximity to booming downtown Cape May Court House. Positioned on a high-volume street in the Town Business Zone, this property has tremendous potential for an Investor or Business Owner! Potential uses, but not limited to, are as follows; retail, service uses, professional offices, banks, offices, health care facilities or services, B&Bs, studios, recreation/cultural/entertainment facilities, care facilities, apartment(s), etc.