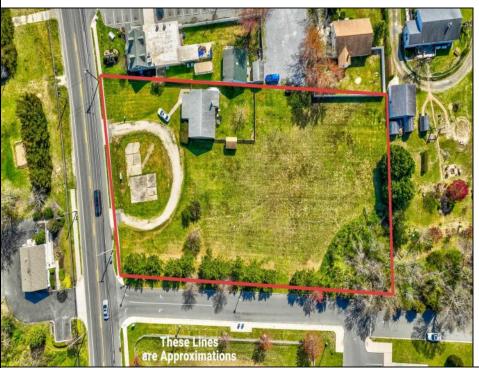

## **COMMENTS**

Exceptional Opportunity with this Acre parcel located in close proximity to booming downtown Cape May Court House. Positioned on a high-volume street in the Town Business Zone, this property has tremendous potential for an Investor or Business Owner! Potential uses, but not limited to, are as follows; retail, service uses, professional offices, banks, offices, health care facilities or services, B&Bs, studios, recreation/cultural/entertainment facilities, care facilities, apartment(s), etc.

PROPERTY DETAILS

Exterior Heating Cooling HotWater
Wood/Frame Forced Air Other (See Remarks) Gas

Other (See Remarks)

Water Sewer City City

Ask for Lauren Greiner Berger Realty Inc 3160 Asbury Avenue, Ocean City Call: 609-399-0076