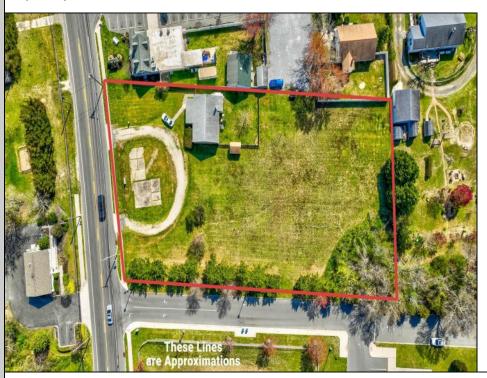

## **COMMENTS**

Exceptional Opportunity with this Acre parcel located in close proximity to booming downtown Cape May Court House. Positioned on a high-volume street in the Town Business Zone, this property has tremendous potential for an Investor or Business Owner! Potential uses, but not limited to, are as follows; retail, service uses, professional offices, banks, offices, health care facilities or services, B&Bs, studios, recreation/cultural/entertainment facilities, care facilities, apartment(s), etc.

PROPERTY DETAILS

Exterior Heating Cooling HotWater
Wood/Frame Forced Air Other (See Remarks) Gas

Other (See Remarks)

Water Sewer City City

Ask for Leon Grisbaum Berger Realty Inc 3160 Asbury Avenue, Ocean City Call: 609-399-0076 Email to: