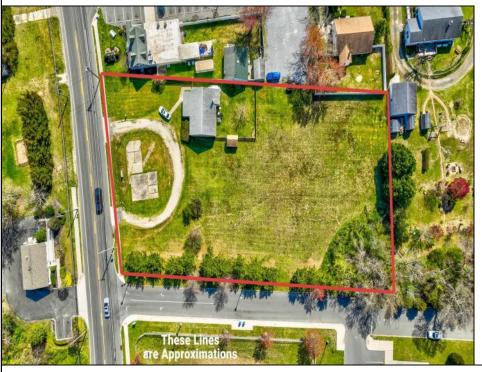

## **COMMENTS**

Exceptional Opportunity with this Acre parcel located in close proximity to booming downtown Cape May Court House. Positioned on a high-volume street in the Town Business Zone, this property has tremendous potential for an Investor or Business Owner! Potential uses, but not limited to, are as follows; retail, service uses, professional offices, banks, offices, health care facilities or services, B&Bs, studios, recreation/cultural/entertainment facilities, care facilities, apartment(s), etc.

PROPERTY DETAILS

Exterior Heating Cooling HotWater Wood/Frame Forced Air Other (See Remarks) Gas
Other (See Remarks)

Water Sewer City City

Ask for Joe Young Berger Realty Inc 3160 Asbury Avenue, Ocean City Call: 609-399-0076 Email to: jty@bergerrealty.com