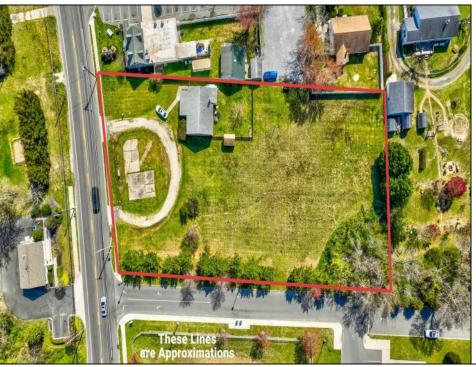

## **COMMENTS**

Exceptional Opportunity with this Acre parcel located in close proximity to booming downtown Cape May Court House. Positioned on a high-volume street in the Town Business Zone, this property has tremendous potential for an Investor or Business Owner! Potential uses, but not limited to, are as follows; retail, service uses, professional offices, banks, offices, health care facilities or services, B&Bs, studios, recreation/cultural/entertainment facilities, care facilities, apartment(s), etc.