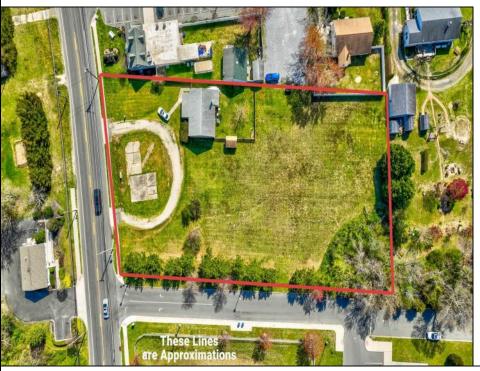

## **COMMENTS**

Exceptional Opportunity with this Acre parcel located in close proximity to booming downtown Cape May Court House. Positioned on a high-volume street in the Town Business Zone, this property has tremendous potential for an Investor or Business Owner! Potential uses, but not limited to, are as follows; retail, service uses, professional offices, banks, offices, health care facilities or services, B&Bs, studios, recreation/cultural/entertainment facilities, care facilities, apartment(s), etc.

**PROPERTY DETAILS** 

Exterior Heating Cooling HotWater Wood/Frame Forced Air Other (See Remarks) Gas
Other (See Remarks)

Water Sewer City City

Ask for Joan S. Spencer Berger Realty Inc 1330 Bay Avenue, Ocean City Call: 609-391-1330 Email to: jss@bergerrealty.com