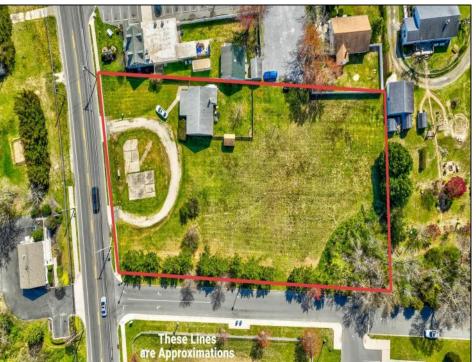

## **COMMENTS**

Exceptional Opportunity with this Acre parcel located in close proximity to booming downtown Cape May Court House. Positioned on a high-volume street in the Town Business Zone, this property has tremendous potential for an Investor or Business Owner! Potential uses, but not limited to, are as follows; retail, service uses, professional offices, banks, offices, health care facilities or services, B&Bs, studios, recreation/cultural/entertainment facilities, care facilities, apartment(s), etc.