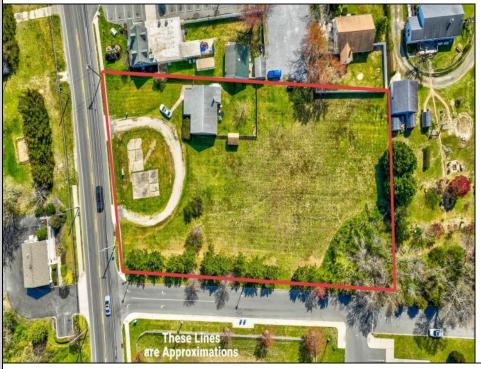

## 621 Route 9 S Cape May Court House, NJ 08210

Asking \$549,000.00

## COMMENTS

Exceptional Opportunity with this Acre parcel located in close proximity to booming downtown Cape May Court House. Positioned on a high-volume street in the Town Business Zone, this property has tremendous potential for an Investor or Business Owner! Potential uses, but not limited to, are as follows; retail, service uses, professional offices, banks, offices, health care facilities or services, B&Bs, studios, recreation/cultural/entertainment facilities, care facilities, apartment(s), etc.