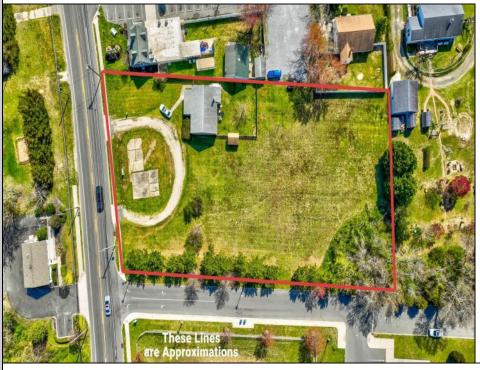

## COMMENTS

Exceptional Opportunity with this Acre parcel located in close proximity to booming downtown Cape May Court House. Positioned on a high-volume street in the Town Business Zone, this property has tremendous potential for an Investor or Business Owner! Potential uses, but not limited to, are as follows; retail, service uses, professional offices, banks, offices, health care facilities or services, B&Bs, studios, recreation/cultural/entertainment facilities, care facilities, apartment(s), etc.