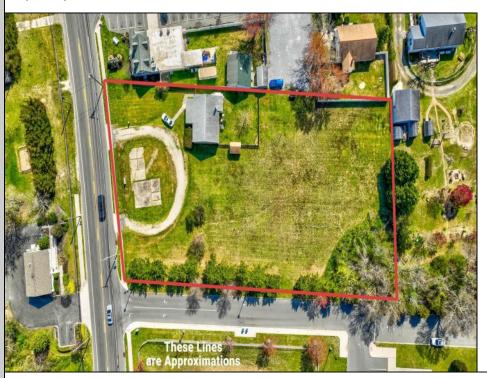

## **COMMENTS**

Exceptional Opportunity with this Acre parcel located in close proximity to booming downtown Cape May Court House. Positioned on a high-volume street in the Town Business Zone, this property has tremendous potential for an Investor or Business Owner! Potential uses, but not limited to, are as follows; retail, service uses, professional offices, banks, offices, health care facilities or services, B&Bs, studios, recreation/cultural/entertainment facilities, care facilities, apartment(s), etc.