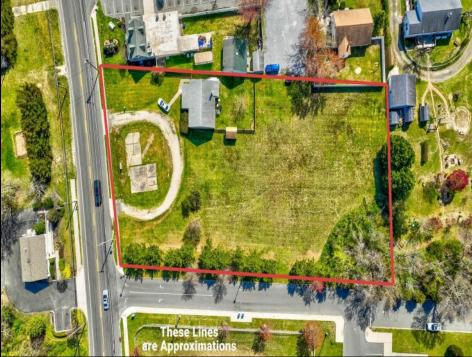

## 621 Route 9 S Cape May Court House, NJ 08210

Asking \$549,000.00

## **COMMENTS**

Exceptional Opportunity with this Acre parcel located in close proximity to booming downtown Cape May Court House. Positioned on a high-volume street in the Town Business Zone, this property has tremendous potential for an Investor or Business Owner! Potential uses, but not limited to, are as follows; retail, service uses, professional offices, banks, offices, health care facilities or services, B&Bs, studios, recreation/cultural/entertainment facilities, care facilities, apartment(s), etc.