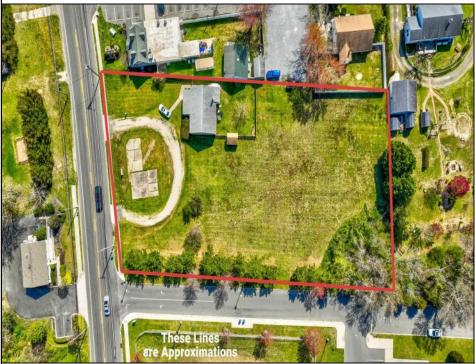

## **COMMENTS**

Exceptional Opportunity with this Acre parcel located in close proximity to booming downtown Cape May Court House. Positioned on a high-volume street in the Town Business Zone, this property has tremendous potential for an Investor or Business Owner! Potential uses, but not limited to, are as follows; retail, service uses, professional offices, banks, offices, health care facilities or services, B&Bs, studios, recreation/cultural/entertainment facilities, care facilities, apartment(s), etc.