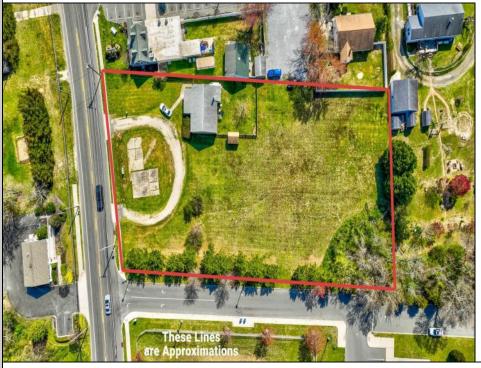

## 621 Route 9 S Cape May Court House, NJ 08210

Asking \$579,000.00

## COMMENTS

Exceptional Opportunity with this Acre parcel located in close proximity to booming downtown Cape May Court House. Positioned on a high-volume street in the Town Business Zone, this property has tremendous potential for an Investor or Business Owner! Potential uses, but not limited to, are as follows; retail, service uses, professional offices, banks, offices, health care facilities or services, B&Bs, studios, recreation/cultural/entertainment facilities, care facilities, apartment(s), etc.