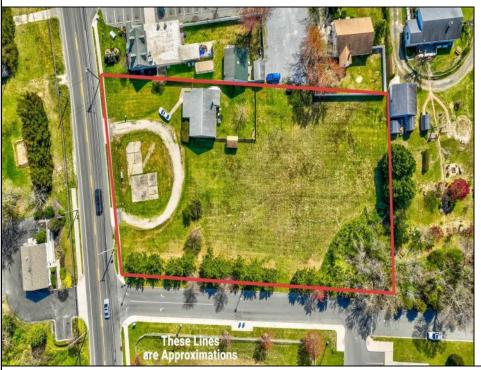

## **COMMENTS**

Exceptional Opportunity with this Acre parcel located in close proximity to booming downtown Cape May Court House. Positioned on a high-volume street in the Town Business Zone, this property has tremendous potential for an Investor or Business Owner! Potential uses, but not limited to, are as follows; retail, service uses, professional offices, banks, offices, health care facilities or services, B&Bs, studios, recreation/cultural/entertainment facilities, care facilities, apartment(s), etc.