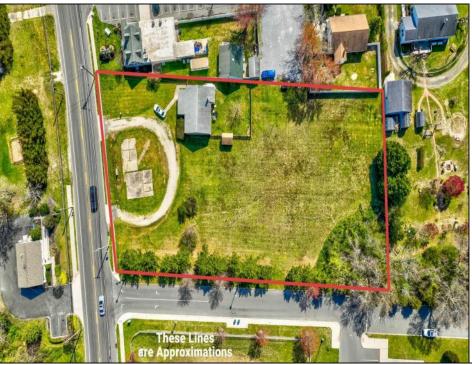

## **COMMENTS**

Exceptional Opportunity with this Acre parcel located in close proximity to booming downtown Cape May Court House. Positioned on a high-volume street in the Town Business Zone, this property has tremendous potential for an Investor or Business Owner! Potential uses, but not limited to, are as follows; retail, service uses, professional offices, banks, offices, health care facilities or services, B&Bs, studios, recreation/cultural/entertainment facilities, care facilities, apartment(s), etc.