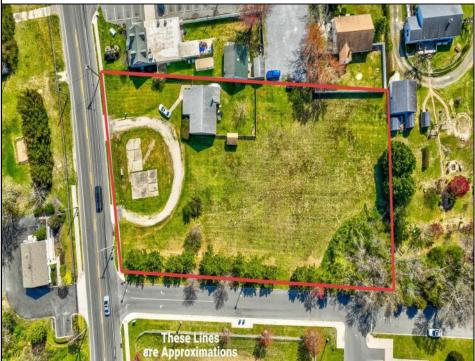

## **COMMENTS**

Exceptional Opportunity with this Acre parcel located in close proximity to booming downtown Cape May Court House. Positioned on a high-volume street in the Town Business Zone, this property has tremendous potential for an Investor or Business Owner! Potential uses, but not limited to, are as follows; retail, service uses, professional offices, banks, offices, health care facilities or services, B&Bs, studios, recreation/cultural/entertainment facilities, care facilities, apartment(s), etc.