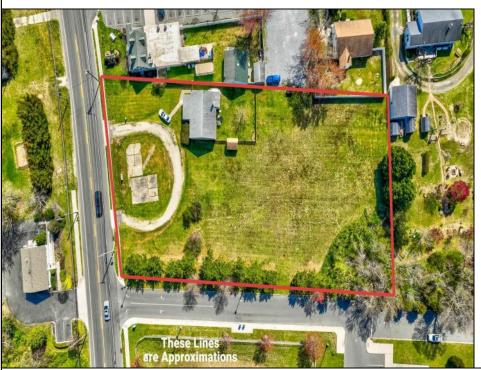

## **COMMENTS**

Exceptional Opportunity with this Acre parcel located in close proximity to booming downtown Cape May Court House. Positioned on a high-volume street in the Town Business Zone, this property has tremendous potential for an Investor or Business Owner! Potential uses, but not limited to, are as follows; retail, service uses, professional offices, banks, offices, health care facilities or services, B&Bs, studios, recreation/cultural/entertainment facilities, care facilities, apartment(s), etc.

PROPERTY DETAILS

Exterior Heating Cooling HotWater Wood/Frame Forced Air Other (See Remarks) Gas
Other (See Remarks)

Water Sewer City City

Ask for Denise Kelley Berger Realty Inc 3160 Asbury Avenue, Ocean City Call: 609-399-0076