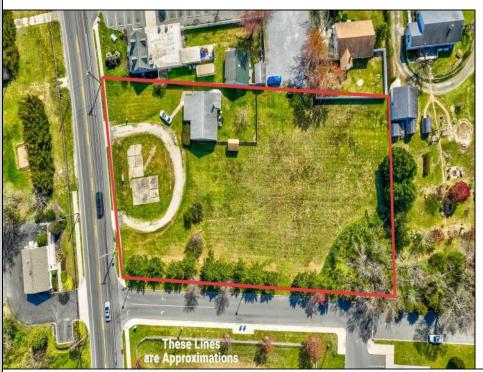

## **COMMENTS**

Exceptional Opportunity with this Acre parcel located in close proximity to booming downtown Cape May Court House. Positioned on a high-volume street in the Town Business Zone, this property has tremendous potential for an Investor or Business Owner! Potential uses, but not limited to, are as follows; retail, service uses, professional offices, banks, offices, health care facilities or services, B&Bs, studios, recreation/cultural/entertainment facilities, care facilities, apartment(s), etc.

PROPERTY DETAILS

Exterior Heating Cooling HotWater Wood/Frame Forced Air Other (See Remarks) Gas
Other (See Remarks)

Water Sewer City City

Ask for Dave Zelinski Berger Realty Inc 1330 Bay Avenue, Ocean City Call: 609-391-1330