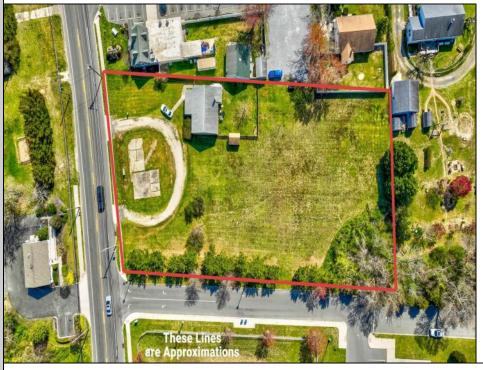

## COMMENTS

Exceptional Opportunity with this Acre parcel located in close proximity to booming downtown Cape May Court House. Positioned on a high-volume street in the Town Business Zone, this property has tremendous potential for an Investor or Business Owner! Potential uses, but not limited to, are as follows; retail, service uses, professional offices, banks, offices, health care facilities or services, B&Bs, studios, recreation/cultural/entertainment facilities, care facilities, apartment(s), etc.