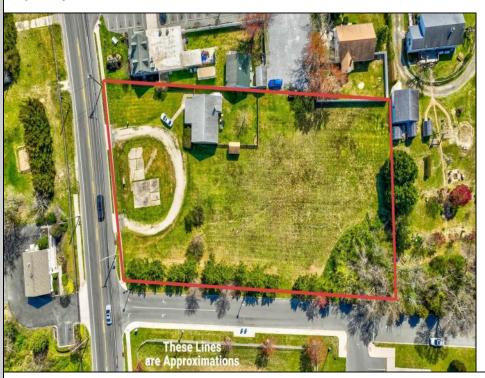

## **COMMENTS**

Exceptional Opportunity with this Acre parcel located in close proximity to booming downtown Cape May Court House. Positioned on a high-volume street in the Town Business Zone, this property has tremendous potential for an Investor or Business Owner! Potential uses, but not limited to, are as follows; retail, service uses, professional offices, banks, offices, health care facilities or services, B&Bs, studios, recreation/cultural/entertainment facilities, care facilities, apartment(s), etc.

PROPERTY DETAILS

Exterior Heating Cooling HotWater Wood/Frame Forced Air Other (See Remarks) Gas
Other (See Remarks)

Water Sewer City City

Ask for Cassidy Fletcher
Berger Realty Inc
1330 Bay Avenue, Ocean City
Call: 609-391-1330
Email to: crf@bergerrealty.com