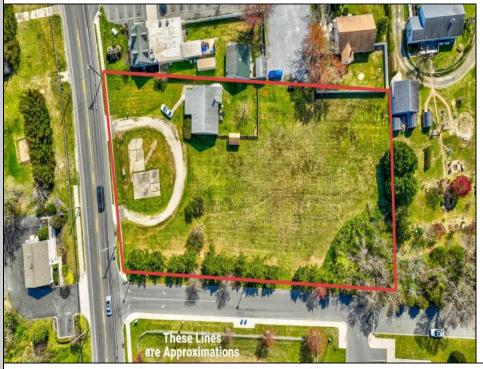

## COMMENTS

Exceptional Opportunity with this Acre parcel located in close proximity to booming downtown Cape May Court House. Positioned on a high-volume street in the Town Business Zone, this property has tremendous potential for an Investor or Business Owner! Potential uses, but not limited to, are as follows; retail, service uses, professional offices, banks, offices, health care facilities or services, B&Bs, studios, recreation/cultural/entertainment facilities, care facilities, apartment(s), etc.