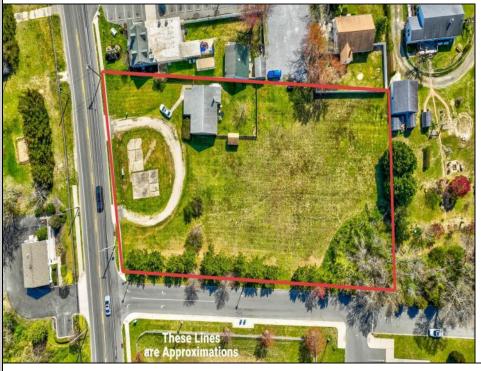

## 621 Route 9 S Cape May Court House, NJ 08210

Asking \$579,000.00

## COMMENTS

Exceptional Opportunity with this Acre parcel located in close proximity to booming downtown Cape May Court House. Positioned on a high-volume street in the Town Business Zone, this property has tremendous potential for an Investor or Business Owner! Potential uses, but not limited to, are as follows; retail, service uses, professional offices, banks, offices, health care facilities or services, B&Bs, studios, recreation/cultural/entertainment facilities, care facilities, apartment(s), etc.