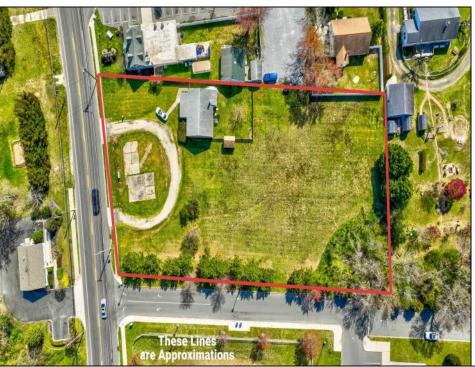

Berger Realty, Inc 1330 Bay Avenue Ocean City, NJ 08226 609-391-1330/609-391-1300

info@bergerrealty.com

621 Route 9 S Cape May Court House, NJ 08210

Asking \$579,000.00

## **COMMENTS**

Exceptional Opportunity with this Acre parcel located in close proximity to booming downtown Cape May Court House. Positioned on a high-volume street in the Town Business Zone, this property has tremendous potential for an Investor or Business Owner! Potential uses, but not limited to, are as follows; retail, service uses, professional offices, banks, offices, health care facilities or services, B&Bs, studios, recreation/cultural/entertainment facilities, care facilities, apartment(s), etc.

| PROPERTY DETAILS | 3 |
|------------------|---|
|------------------|---|

Exterior Heating Cooling HotWater Wood/Frame Forced Air Other (See Remarks) Gas
Other (See Remarks)

Water Sewer City City

Ask for Barbara Fasy Berger Realty Inc 1330 Bay Avenue, Ocean City Call: 609-391-1330 Email to: bf@bergerrealty.com