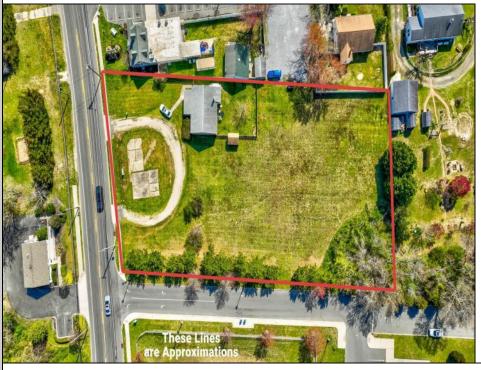

## 621 Route 9 S Cape May Court House, NJ 08210

Asking \$579,000.00

## COMMENTS

Exceptional Opportunity with this Acre parcel located in close proximity to booming downtown Cape May Court House. Positioned on a high-volume street in the Town Business Zone, this property has tremendous potential for an Investor or Business Owner! Potential uses, but not limited to, are as follows; retail, service uses, professional offices, banks, offices, health care facilities or services, B&Bs, studios, recreation/cultural/entertainment facilities, care facilities, apartment(s), etc.