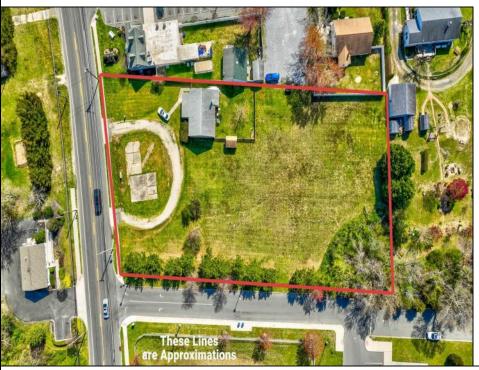

## **COMMENTS**

Exceptional Opportunity with this Acre parcel located in close proximity to booming downtown Cape May Court House. Positioned on a high-volume street in the Town Business Zone, this property has tremendous potential for an Investor or Business Owner! Potential uses, but not limited to, are as follows; retail, service uses, professional offices, banks, offices, health care facilities or services, B&Bs, studios, recreation/cultural/entertainment facilities, care facilities, apartment(s), etc.