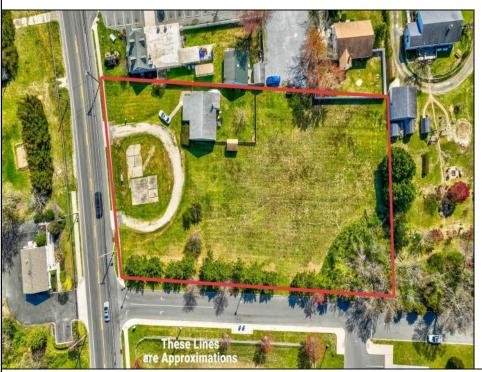

## **COMMENTS**

Exceptional Opportunity with this Acre parcel located in close proximity to booming downtown Cape May Court House. Positioned on a high-volume street in the Town Business Zone, this property has tremendous potential for an Investor or Business Owner! Potential uses, but not limited to, are as follows; retail, service uses, professional offices, banks, offices, health care facilities or services, B&Bs, studios, recreation/cultural/entertainment facilities, care facilities, apartment(s), etc.