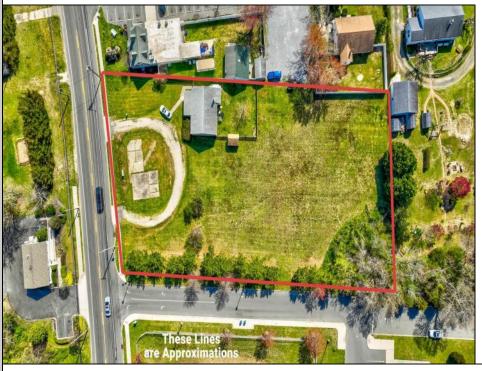

## COMMENTS

Exceptional Opportunity with this Acre parcel located in close proximity to booming downtown Cape May Court House. Positioned on a high-volume street in the Town Business Zone, this property has tremendous potential for an Investor or Business Owner! Potential uses, but not limited to, are as follows; retail, service uses, professional offices, banks, offices, health care facilities or services, B&Bs, studios, recreation/cultural/entertainment facilities, care facilities, apartment(s), etc.