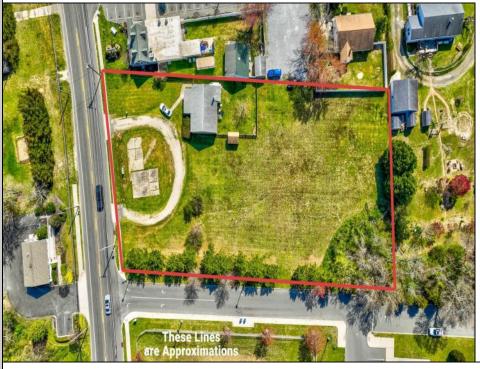

## 621 Route 9 S Cape May Court House, NJ 08210

Asking \$549,000.00

## COMMENTS

Exceptional Opportunity with this Acre parcel located in close proximity to booming downtown Cape May Court House. Positioned on a high-volume street in the Town Business Zone, this property has tremendous potential for an Investor or Business Owner! Potential uses, but not limited to, are as follows; retail, service uses, professional offices, banks, offices, health care facilities or services, B&Bs, studios, recreation/cultural/entertainment facilities, care facilities, apartment(s), etc.