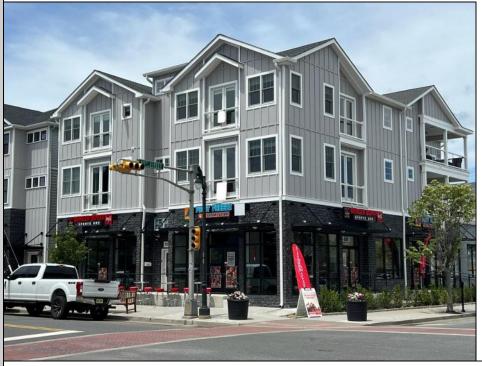

## COMMENTS

Prime Location for this 3000 Square Foot Commercial Space on one of the busiest corners of Ocean City at 10th & Asbury Avenues. Includes the magnificently appointed 3000 square foot restaurant with all equipment inventory, "Spot On" state of the art point of sale system, and furniture. Real Estate and Equipment only Business is not included in the sale **PROPERTY DETAILS** 