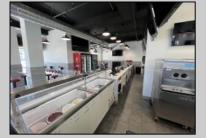

## COMMENTS

Prime Location for this 3000 Square Foot Commercial Space on one of the busiest corners of Ocean City at 10th & Asbury Avenues. Includes the magnificently appointed 3000 square foot restaurant with all equipment inventory, "Spot On" state of the art point of sale system, and furniture. Real Estate and Equipment only Business is not included in the sale **PROPERTY DETAILS** 