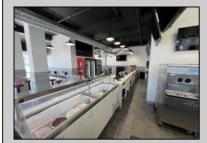

## **COMMENTS**

Prime Location for this 3000 Square Foot Commercial Space on one of the busiest corners of Ocean City at 10th & Asbury Avenues. Includes the magnificently appointed 3000 square foot restaurant with all equipment inventory, "Spot On" state of the art point of sale system, and furniture. Real Estate and Equipment only Business is not included in the sale