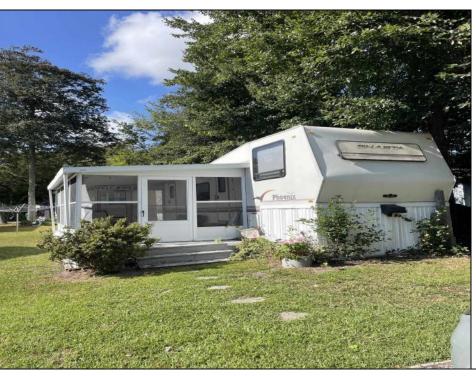

## COMMENTS

Sape Island Resort..... This is your chance to own a piece of the shore in a campground that has so much to offer. This unit is located just steps to the pool and there are 2 pools in the complex along with laundry facilities, shuffleboard courts, playgrounds, tennis courts and more. Call now for your private tour.. Annual lot rent is \$9,980

| for your private tour Annual lot rent is \$9,980 |                                           |                                                        |                                                      |
|--------------------------------------------------|-------------------------------------------|--------------------------------------------------------|------------------------------------------------------|
| PROPERTY DETAILS                                 |                                           |                                                        |                                                      |
| OutsideFeatures<br>Patio<br>Screened Porch       | ParkingGarage<br>2 Car<br>Gravel Driveway | OtherRooms<br>Living Room<br>Kitchen<br>Eat-In-Kitchen | AppliancesIncluded<br>Range<br>Oven<br>Stove Propane |
| AlsoIncluded<br>Curtains<br>Shades               | Heating<br>Gas Propane                    | Cooling<br>Central Air Condition                       | HotWater<br>Electric                                 |
| Water<br>City                                    | Sewer<br>City                             |                                                        |                                                      |