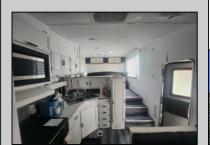

## COMMENTS

Sape Island Resort..... This is your chance to own a piece of the shore in a campground that has so much to offer. This unit is located just steps to the pool and there are 2 pools in the complex along with laundry facilities, shuffleboard courts, playgrounds, tennis courts and more. Call now for your private tour.. Annual lot rent is \$9,980

| for your private tour Annual lot rent is \$9,980 |                                           |                                                        |                                                      |
|--------------------------------------------------|-------------------------------------------|--------------------------------------------------------|------------------------------------------------------|
| PROPERTY DETAILS                                 |                                           |                                                        |                                                      |
| OutsideFeatures<br>Patio<br>Screened Porch       | ParkingGarage<br>2 Car<br>Gravel Driveway | OtherRooms<br>Living Room<br>Kitchen<br>Eat-In-Kitchen | AppliancesIncluded<br>Range<br>Oven<br>Stove Propane |
| AlsoIncluded<br>Curtains<br>Shades               | Heating<br>Gas Propane                    | Cooling<br>Central Air Condition                       | HotWater<br>Electric                                 |
| Water<br>City                                    | Sewer<br>City                             |                                                        |                                                      |