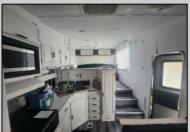

## **COMMENTS**

Sape Island Resort..... This is your chance to own a piece of the shore in a campground that has so much to offer. This unit is located just steps to the pool and there are 2 pools in the complex along with laundry facilities, shuffleboard courts, playgrounds, tennis courts and more. Call now for your private tour.. Annual lot rent is \$9,980

| for your private tour Annual lot rent is \$9,980 |               |             |                    |
|--------------------------------------------------|---------------|-------------|--------------------|
| PROPERTY DETAILS                                 |               |             |                    |
| OutsideFeatures                                  | ParkingGarage | OtherRooms  | AppliancesIncluded |
| Patio                                            | 2 Car         | Living Room | Range              |