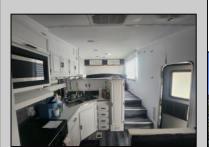

## COMMENTS

Sape Island Resort..... This is your chance to own a piece of the shore in a campground that has so much to offer. This unit is located just steps to the pool and there are 2 pools in the complex along with laundry facilities, shuffleboard courts, playgrounds, tennis courts and more. Call now for your private tour.. Annual lot rent is \$9,980

PROPERTY DETAILS

| OutsideFeatures | ParkingGarage   | OtherRooms     | AppliancesIncluded |
|-----------------|-----------------|----------------|--------------------|
| Patio           | 2 Car           | Living Room    | Range              |
| Screened Porch  | Gravel Driveway | Kitchen        | Oven               |
|                 | -               | Eat-In-Kitchen | Stove Propane      |