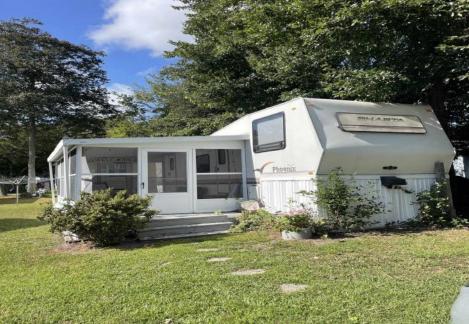

## COMMENTS

Sape Island Resort..... This is your chance to own a piece of the shore in a campground that has so much to offer. This unit is located just steps to the pool and there are 2 pools in the complex along with laundry facilities, shuffleboard courts, playgrounds, tennis courts and more. Call now for your private tour.. Annual lot rent is \$9,980

PROPERTY DETAILS

| OutsideFeatures | ParkingGarage   | OtherRooms     | AppliancesIncluded |
|-----------------|-----------------|----------------|--------------------|
| Patio           | 2 Car           | Living Room    | Range              |
| Screened Porch  | Gravel Driveway | Kitchen        | Oven               |
|                 | -               | Eat-In-Kitchen | Stove Propane      |