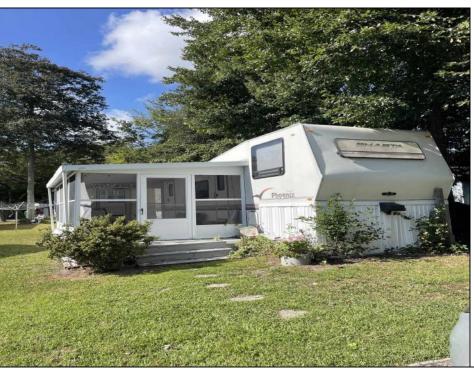

## COMMENTS

Sape Island Resort..... This is your chance to own a piece of the shore in a campground that has so much to offer. This unit is located just steps to the pool and there are 2 pools in the complex along with laundry facilities, shuffleboard courts, playgrounds, tennis courts and more. Call now for your private tour.. Annual lot rent is \$9,980