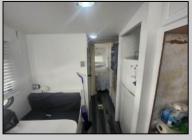

| for your private tour Annual lot rent is \$9,980 |                                           |                                                        |                                                      |
|--------------------------------------------------|-------------------------------------------|--------------------------------------------------------|------------------------------------------------------|
| PROPERTY DETAILS                                 |                                           |                                                        |                                                      |
| OutsideFeatures<br>Patio<br>Screened Porch       | ParkingGarage<br>2 Car<br>Gravel Driveway | OtherRooms<br>Living Room<br>Kitchen<br>Eat-In-Kitchen | AppliancesIncluded<br>Range<br>Oven<br>Stove Propane |
| AlsoIncluded<br>Curtains<br>Shades               | Heating<br>Gas Propane                    | Cooling<br>Central Air Condition                       | HotWater<br>Electric                                 |