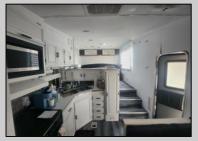

## COMMENTS

Sape Island Resort..... This is your chance to own a piece of the shore in a campground that has so much to offer. This unit is located just steps to the pool and there are 2 pools in the complex along with laundry facilities, shuffleboard courts, playgrounds, tennis courts and more. Call now for your private tour.. Annual lot rent is \$9,980

| for your private tour                      | Annual lot rent is \$9,98                 | 0                                                      |                                                      |
|--------------------------------------------|-------------------------------------------|--------------------------------------------------------|------------------------------------------------------|
| PROPERTY DETAILS                           |                                           |                                                        |                                                      |
| OutsideFeatures<br>Patio<br>Screened Porch | ParkingGarage<br>2 Car<br>Gravel Driveway | OtherRooms<br>Living Room<br>Kitchen<br>Eat-In-Kitchen | AppliancesIncluded<br>Range<br>Oven<br>Stove Propane |
| AlsoIncluded Curtains Shades               | Heating<br>Gas Propane                    | Cooling<br>Central Air Condition                       | HotWater<br>Electric                                 |