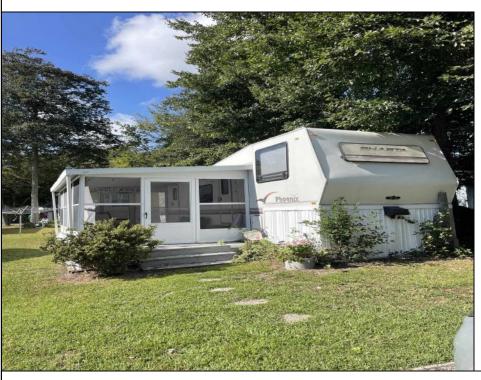

## COMMENTS

Sape Island Resort..... This is your chance to own a piece of the shore in a campground that has so much to offer. This unit is located just steps to the pool and there are 2 pools in the complex along with laundry facilities, shuffleboard courts, playgrounds, tennis courts and more. Call now for your private tour.. Annual lot rent is \$9,980