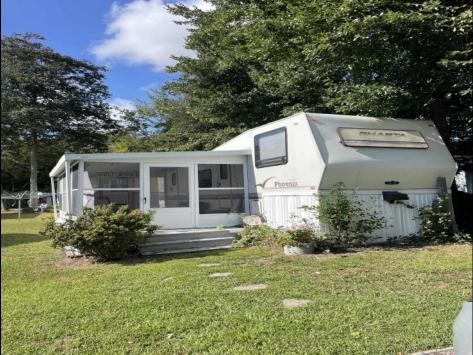

## COMMENTS

Sape Island Resort..... This is your chance to own a piece of the shore in a campground that has so much to offer. This unit is located just steps to the pool and there are 2 pools in the complex along with laundry facilities, shuffleboard courts, playgrounds, tennis courts and more. Call now for your private tour.. Annual lot rent is \$9,980 PROPERTY DETAILS

|                 | 1 1             |
|-----------------|-----------------|
| OutsideFeatures | ParkingGarage   |
| Patio           | 2 Car           |
| Screened Porch  | Gravel Driveway |
|                 |                 |