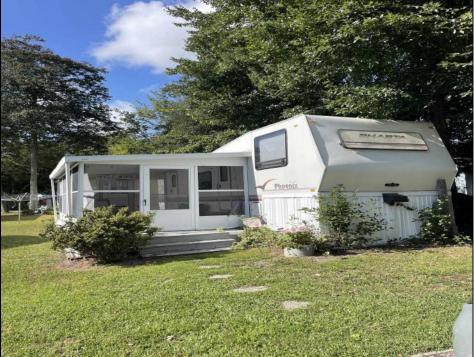

## COMMENTS

Sape Island Resort..... This is your chance to own a piece of the shore in a campground that has so much to offer. This unit is located just steps to the pool and there are 2 pools in the complex along with laundry facilities, shuffleboard courts, playgrounds, tennis courts and more. Call now for your private tour.. Annual lot rent is \$9,980

| PROPERTY DETAILS                           |                                           |                                                        |                                                      |
|--------------------------------------------|-------------------------------------------|--------------------------------------------------------|------------------------------------------------------|
| OutsideFeatures<br>Patio<br>Screened Porch | ParkingGarage<br>2 Car<br>Gravel Driveway | OtherRooms<br>Living Room<br>Kitchen<br>Eat-In-Kitchen | AppliancesIncluded<br>Range<br>Oven<br>Stove Propane |
| AlsoIncluded<br>Curtains<br>Shades         | Heating<br>Gas Propane                    | Cooling<br>Central Air Condition                       | HotWater<br>Electric                                 |