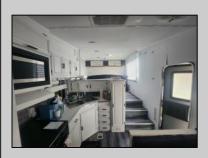

## COMMENTS

Sape Island Resort..... This is your chance to own a piece of the shore in a campground that has so much to offer. This unit is located just steps to the pool and there are 2 pools in the complex along with laundry facilities, shuffleboard courts, playgrounds, tennis courts and more. Call now for your private tour.. Annual lot rent is \$9,980

| PROPERTY DETAILS                           |                                           |                                                        |                                                      |
|--------------------------------------------|-------------------------------------------|--------------------------------------------------------|------------------------------------------------------|
| OutsideFeatures<br>Patio<br>Screened Porch | ParkingGarage<br>2 Car<br>Gravel Driveway | OtherRooms<br>Living Room<br>Kitchen<br>Eat-In-Kitchen | AppliancesIncluded<br>Range<br>Oven<br>Stove Propane |
| AlsoIncluded<br>Curtains<br>Shades         | Heating<br>Gas Propane                    | Cooling<br>Central Air Condition                       | HotWater<br>Electric                                 |