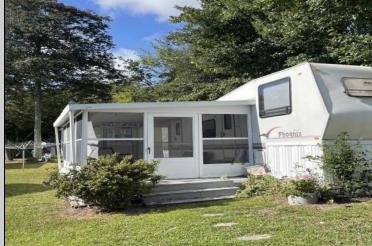

## COMMENTS

Sape Island Resort..... This is your chance to own a piece of the shore in a campground that has so much to offer. This unit is located just steps to the pool and there are 2 pools in the complex along with laundry facilities, shuffleboard courts, playgrounds, tennis courts and more. Call now for your private tour.. Annual lot rent is \$9,980

Eat-In-Kitchen

| PROPERTY DETAILS |                 |             |                    |  |  |
|------------------|-----------------|-------------|--------------------|--|--|
| OutsideFeatures  | ParkingGarage   | OtherRooms  | AppliancesIncluded |  |  |
| Patio            | 2 Car           | Living Room | Range              |  |  |
| Screened Porch   | Gravel Driveway | Kitchen     | Oven               |  |  |