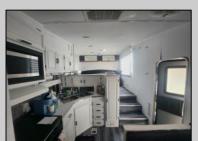

Eat-In-Kitchen

| PROPERTY DETAILS |                 |             |                    |  |  |
|------------------|-----------------|-------------|--------------------|--|--|
| OutsideFeatures  | ParkingGarage   | OtherRooms  | AppliancesIncluded |  |  |
| Patio            | 2 Car           | Living Room | Range              |  |  |
| Screened Porch   | Gravel Driveway | Kitchen     | Oven               |  |  |