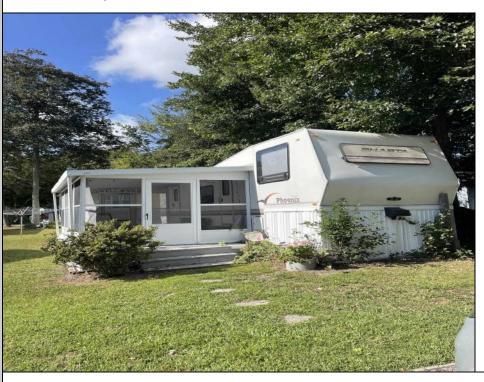

## COMMENTS

Sape Island Resort..... This is your chance to own a piece of the shore in a campground that has so much to offer. This unit is located just steps to the pool and there are 2 pools in the complex along with laundry facilities, shuffleboard courts, playgrounds, tennis courts and more. Call now for your private tour.. Annual lot rent is \$9,980