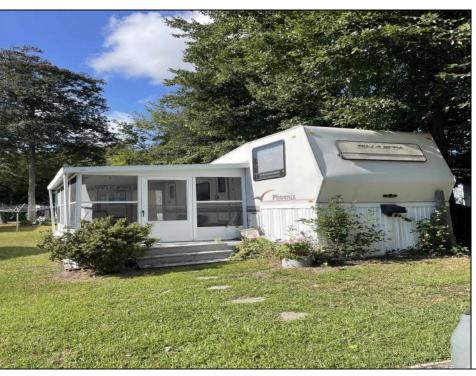

## COMMENTS

Sape Island Resort..... This is your chance to own a piece of the shore in a campground that has so much to offer. This unit is located just steps to the pool and there are 2 pools in the complex along with laundry facilities, shuffleboard courts, playgrounds, tennis courts and more. Call now

| for your private tour Annual lot rent is \$9,980 |                                           |                                                        |                                                      |
|--------------------------------------------------|-------------------------------------------|--------------------------------------------------------|------------------------------------------------------|
| PROPERTY DETAILS                                 |                                           |                                                        |                                                      |
| OutsideFeatures<br>Patio<br>Screened Porch       | ParkingGarage<br>2 Car<br>Gravel Driveway | OtherRooms<br>Living Room<br>Kitchen<br>Eat-In-Kitchen | AppliancesIncluded<br>Range<br>Oven<br>Stove Propane |
| AlsoIncluded<br>Curtains<br>Shades               | Heating<br>Gas Propane                    | Cooling<br>Central Air Condition                       | HotWater<br>Electric                                 |