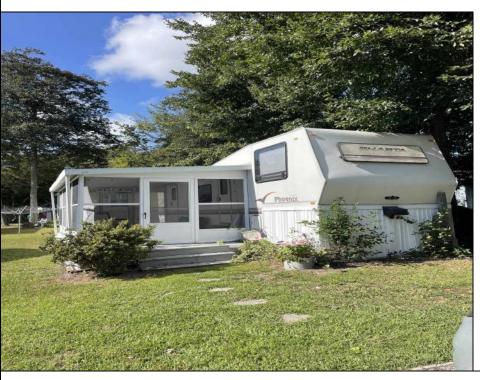

## COMMENTS

Sape Island Resort..... This is your chance to own a piece of the shore in a campground that has so much to offer. This unit is located just steps to the pool and there are 2 pools in the complex along with laundry facilities, shuffleboard courts, playgrounds, tennis courts and more. Call now for your private tour.. Annual lot rent is \$9.980