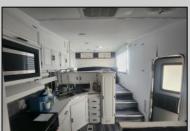

## COMMENTS

Sape Island Resort..... This is your chance to own a piece of the shore in a campground that has so much to offer. This unit is located just steps to the pool and there are 2 pools in the complex along with laundry facilities, shuffleboard courts, playgrounds, tennis courts and more. Call now for your private tour.. Annual lot rent is \$9.980

| for your private tour Annual lot rent is \$9,980 |                        |                                  |                          |
|--------------------------------------------------|------------------------|----------------------------------|--------------------------|
| PROPERTY DETAILS                                 |                        |                                  |                          |
| OutsideFeatures<br>Patio                         | ParkingGarage<br>2 Car | OtherRooms<br>Living Room        | AppliancesIncluded Range |
| Screened Porch                                   | Gravel Driveway        | Kitchen<br>Eat-In-Kitchen        | Oven<br>Stove Propane    |
| AlsoIncluded<br>Curtains<br>Shades               | Heating<br>Gas Propane | Cooling<br>Central Air Condition | HotWater<br>Electric     |