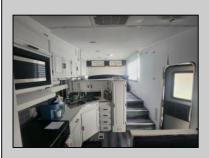

## COMMENTS

Sape Island Resort..... This is your chance to own a piece of the shore in a campground that has so much to offer. This unit is located just steps to the pool and there are 2 pools in the complex along with laundry facilities, shuffleboard courts, playgrounds, tennis courts and more. Call now for your private tour.. Annual lot rent is \$9,980

| PROPERTY DETAILS                           |                                           |                                                        |                                                      |
|--------------------------------------------|-------------------------------------------|--------------------------------------------------------|------------------------------------------------------|
| OutsideFeatures<br>Patio<br>Screened Porch | ParkingGarage<br>2 Car<br>Gravel Driveway | OtherRooms<br>Living Room<br>Kitchen<br>Eat-In-Kitchen | AppliancesIncluded<br>Range<br>Oven<br>Stove Propane |
| AlsoIncluded<br>Curtains<br>Shades         | Heating<br>Gas Propane                    | Cooling<br>Central Air Condition                       | HotWater<br>Electric                                 |
| Water<br>City                              | Sewer<br>City                             |                                                        |                                                      |